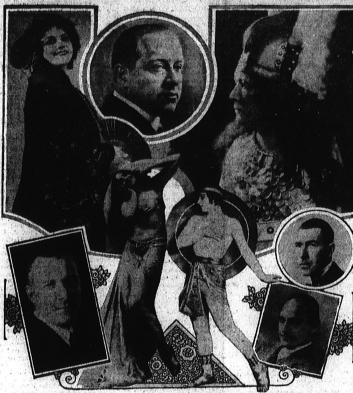

## "CONCERTIZED OPERA," GREAT STARS TO THRILL THOUSANDS AT HOLLYWOOD BOWI

Vocal and orchestral nightlights of three lyric masterpieces will enlist celebrated principars from the famous opera houses and capable supporting artists in the first experiment of its kind to be attempted in a great open-air amphitheater. Here are the headliners: Top row, left to right, Alice Gentle, who sings in the versions of "Carmen" on July 26 and "Tannhauser" on August 16: Paul Alice, who sings in the west of the panel, Alexander Kisselburgh, who appears with Gentle and Althouse; in the right panel, alexander Kisselburgh, who appears with Gentle and Althouse; in the right panel, at top, Tudor Williams, who sings in the "Walkuere" version, and Otto Plotta, a "Tannhauser" principal. The interesting figurances in the center are the great Michel Fokine, creator of the Ballet Rus se, and Madam Fokina, both of whom will appear in the "Tannhauser" bacchanale on August 16.

panel, at 69, Tidor Williams, who shigs in the "Waithere version, and Otto Ploetz. A Talliams, so, and Madam Pokina, both of whom will appear in the "Tannhauser" backmale on August 16.

Hollywood, July 4.—"Opera under the stars" at the Hollywood Bowl this summer. Three great operations will come to a hearing in concertized form, without the usual settings and accourtements of stage presentations.