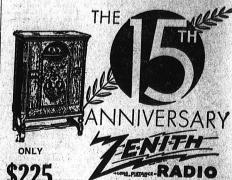

## now showing the amazing NEV SCREEN GRID SET

SCREEN-GRID CIRCUIT TRUE DYNAMIC SPEAKER EXQUISITE CONSOLE

The 15th Anniversary Zenith (Model 42) A. C. operated. New Screen-Grid Circuit. Increased selectivity and sensitivity. Reduced noise level. 8 tubes, with rectification. Automatic tuning; built-in true Dynamic Speaker; Phonograph Jack. Handsome low-boy console of walnut veneer.