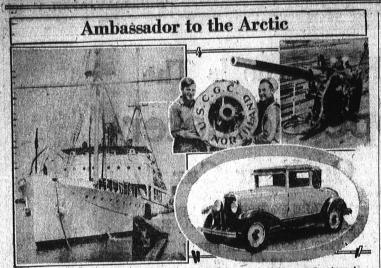

TORRANCE, CALIF.

The "Northland," successor to the famous cutter "Bear" in the Bering Sea, is again on her way to the Arctic regions. Each year, in the Spring, the Navy sends the ship north to act as ice breaker, mother ship, hospital and messenger to the inhabitants of the far North. A number of sailors aboard the "Northland" drive the new Chevrolet Six during their Winter stay in port.

ix during their Winter stay in port.

ind will be on patrol e Alaskan Coast and the Bering Sea until at which time it re-ome port in Califor-Unalaska, the Haida.

Dear, the Northland acts boat, holds federal court rious ports of call along when you're walking among them cares for smuggling, vi-the game and finh, laws, effare of the Indians as