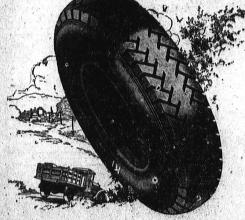

## Maximum mileage at minimum cost

Kelly-Springfield Heavy-Duty Tires lower op-erating costs by giving unusually long, trouble-free mileage. This long mileage is the natural result of correct design, high quality materials and skilled workmanship.

The tread is so designed that as the tire wears the non-skid qualities are increased. The heavy center running strip increases the tire's mileage and affords additional protection against cuts and bruises.

The side walls are protected and reinforced by heavy curb rings and the bead is of the strongest possible construction.

If you want exceptional tire service whether it be for trucks, busses or passenger cars, you will find it in Kelly Heavy-Duty Tires.