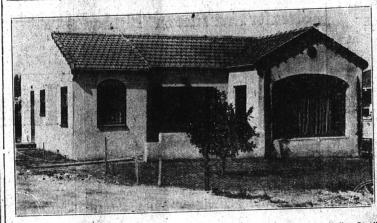

# A HOUSE EXQUISITE IN TILE

in ivory and containing a large closet with built in shoe facks and shelves, have cove ceilings. Consplictions in its absence in this house is the ordinary type of floor board and woodworking. The base hoard and woodworking. The base leaving only the quarter round profesting. This is a new type of finish, and is not only quite pleasing to see, but easy to keep plean in that it is dustless.

In the back bedroom of the house, there are two sets of built and drawers, one on etch side of the window, forming a type of dressor.

The bathroom is a symphony in 12.