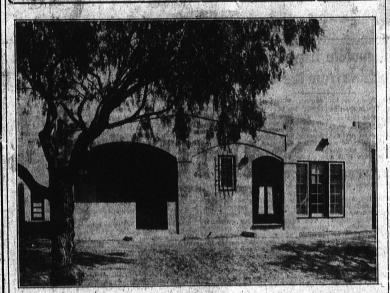

### Novel Duplex and Garage Apt. Built for Miss Mowry

Industrial Housing Corp., Builders

Photo by Keller Studio in the newer small homes. Welt planned cupboards line the walls, and to breakfast table, and two chairs, painted the same colors as the kitchen, are found in one corner.

Off the long hall, reached from the dining room, are the two bedrooms and bath. Here also is a large linen closet, filled with deep shelves.

To be befrooms are papered, one finished in ivory and the other in orchid. The bath is ivory with black trim.

To tie, other unit, the kitchen as brightly finished in two shades or yellow, a new and extremely attractive note in kitchen finishes. In that side one bedroom is finished in green, and the other in orchid.

## TORRANCE INVESTMENT CO.

1409 Sartori Ave.

These rooms, together with the reception hall; are papered with a subdued, neutral paper, and have hardwood floors. The woodworks gumwood.

The kitchen, finished in two shades of green, is ghat off the dining room, and filled with the