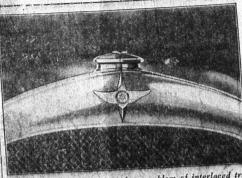

### Old Emblem Returns On Dodge Cars

THE original Dodge Brothers emblem of interlaced tri-canics has come back to identify Dodge products on the New Six. Wings have been added to make a more attractive design. The emblem is aimed to signify speed, grace and dependability.