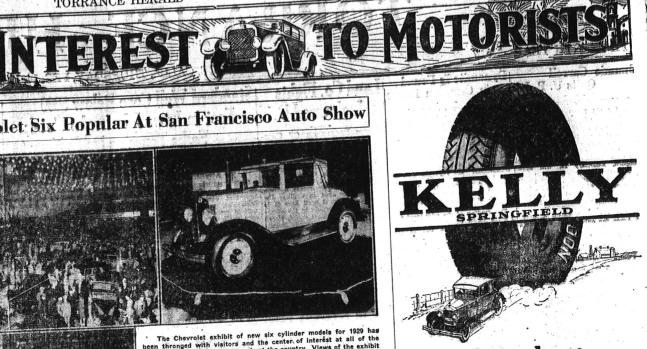

## New Chevrolet Six Popular At San Francisco Auto Show

**Forrance Gets** One of First

**New Road Signs** 

Motorists driving from Torrance to Redondo will notice that the familiar blue and white signs along Southern California's highways are giving way to the uniform system of road marking adopted by the American Association of State Highway Officials and the Bureau of Public roads of the national soverment. The new signs at the junction of Carson and Haxthorne boulevards are reported to be the first to be erected of this type.

Among other distinctions, the new Chevrolet six, now on display by the Torrance Motor Co. holds the record of having been viewed by more people than ever before saw a new automobile between the time of its announcement and the time the first deliveries were made. Belween the mid-November andouncement of the new Chevrolet 1929 line and the time of the first deliveries, January 1, it is estimated that over 10,000,000 personal linspection. As great as was mare than a week old, the full significance became understood of the public anclaim that the new Tocket to see the cars.