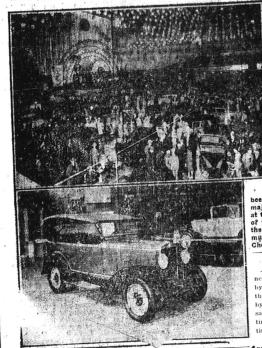

## New Chevrolet Six Popular At San Francisco Auto Show

**Forrance Gets** One of First

**New Road Signs** 

Motorists driving from Torrance to Redondo will notice that the familiar blue and white signs along Southern California's highways are giving way to the uniform system of road marking adopted by the American Association of State Highway Officials and the Bureau of Public roads of the national soverment. The new signs at the junction of Carson and Haxthorne boulevards are reported to be the first to be erected of this type.

Among other distinctions, the new Chevrolet six, now on display by the Torrance Motor Co. holds the record of having been viewed by more people than ever before saw a new automobile between the time of its announcement and the time the first deliveries were made. Belween the mid-November andouncement of the new Chevrolet 1929 line and the time of the first deliveries, January 1, it is estimated that over 10,000,000 personal linspection. As great as was mare than a week old, the full significance became understood of the public anclaim that the new Tocket to see the cars.

Take New York run.

Then followed almosf overnight he revised plans for a more wide-spread showing of the new line. Approximately 50 cities were placed on the list of added advance showing the centurial sam of Chevrolet officials of the separation of the second of the public acclaim that the new flocked to see the cars.

Take New York run.

Then followed almosf overnight he revised plans for a more wide-spread showing of the new line. Approximately 50 cities were placed on the list of added advance showings. Cars from the Pilnt factory in the public acclaim that the new flocked to see the cars.