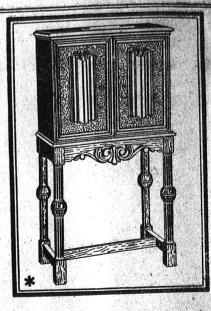

\*Model 35 is a 6-tube All-Electric Zenith in a handsome "high-boy" cabinet of authentic English deaign. Made of richly figured walnut veneers with solid walnut lege, stretcher and apron carving. Fully shielded metal construction. Improved cone speaker,