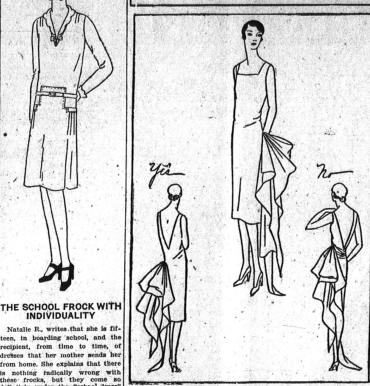

## **VOGUE WOMEN'S FASHIONS**

THE FREQUENTLY ERRONEOUS ATTEMPT AT MAKING A GOOD THING BETTER

A FROCK WITH SET-IN SLEEVES

Read Our Wantads