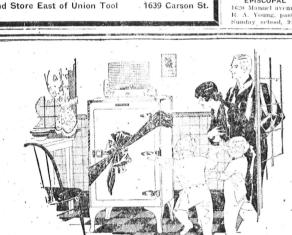

# A gift that simplifies housekeeping

—and safeguards health

If you could wrap lighter household tasks in a nice little box and close them with a not-to-be-opened-till-Christmas seal, wouldn't you like to send them to someone you know?

Well, you can come pretty close to doing just that: A General Electric Refrigerator is sure one way of making life easier for the woman who runs the house.

The General Electric Refrigerator is quite different from all others, actually "years ahead" in design. Its machinery is all sealed in an air-tight steel casing and never even needs oiling. It is quiet, automatic, economical. It is easy to keep clean, too, because it stands on legs—and because the coils on top of the refrigerator radiate a constantupward air current which preruns the house.

It cuts her marketing trips, it simplifies her menu-planning, it gives new ease and variety to her cooking. It keeps the family food healthfully fresh—safe to ear.

is easy to keep clean, too, because it stands on legs—and because the coils on top of the refrigerator radiate a constantupward air current which pre-vents dust from settling.

See these new-day refrigerators at our display rooms. Delivery can be made in time for Christmas. You can buy on deferred payments, if you prefer.

"Makes it Safe to be Hungry"

W. G. McWHINNIE, Dealer

59 Pier Ave., Hermosa Beach, Calif. Phone Redondo 83