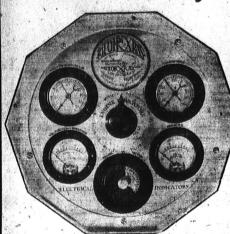

### Motor-Ex-Ray

#### TELLS "WHAT'S WRONG" WITH YOUR CAR!

any automobile owners who had been having stubborn trouble with their motors, were amazed accuracy and expediency of this wonderful new in locating the trouble.

some cases, minor adjustment was all t d, and an anticipated costly job avoided.

Your trouble may be sticky valves, faulty carburr adjustment, leaking head gaskets, scored cylins, worn or leaking piston rings, broken or grounded
rik plugs, distributor or timer trouble,—but WHATER IT IS, the MOTOR-EX-RAY SHOWS IT RIGHT
FORE YOUR EYES, for the nominal charge of

Unit by unit the test proceeds until the finitely located. It cannot fail.

Don't spend a cent on any repair work until you have this MOTOR-EX-RAY test, and know what is wrong.