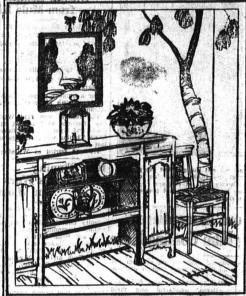

#### IN THE MANNER OF PROVINCIAL FRANCE

ore deciding on the furniture walls are cream colored plaster e new dining room, consider namented with a stenell design