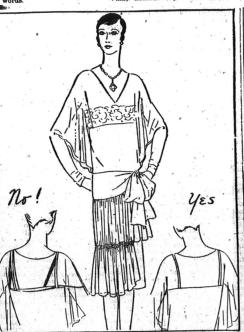

#### RIGHT AND WRONG WITH A SHEER FROCK

doeint.

te chiffon dress shown in the let of the accompanying sketch loyes a bit of delicate lace on silp with great effectiveness, to straps are of the chiffon it-very narrow, they'll hardly wat all. If there is a dome on strap and frock shoul-