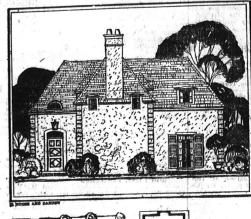

#### **Torrance Brick** Company

Tapestry Select Com

**Cut Brick** 

za Del Amo and Border Avenue

Everlasting Materials

Use Our Want Ads

Typical French chateaux and manor houses have long been copied and adapted for use in America. It is only during comparatively recent times, however, that the smaller building and cottages of this charming country have been given serious study by American architects with a view toward their graceful adaptation to the American scene.

ful adaptation to the American scene.

Reflected by French architecture in general is a spirit of substantiality and 'permanence that well merits copy. The long sweep of the roofs, well defined corner, quaint dormers, and many other details of French design give it a distinctive flavor that is unmistakable.

As an extremely livable, semi-formal type of house the one illustrated above has much to recommend it. Its exterior walls are surfaced with stucco finish in a rather rough texture. The corners are brought to attention

are surfaced with stucce finish in a rather rough texture. The corners are brought to attention by the use of concrete blocks. Shingles laid in a pleasantly haphazard fashion makes the roof. The central wing, which extends out at right angles from the main portion of the house, contains the living room.

The main entrance is situated at the left of the living room wing and is balanced on the right by a large French window which opens on a bricked terrace. Entering the house one reaches a small entry from which, at one side, the stairway to the second floor rises. The living room may be entered directly from the stair hall, as also may the kitchen. A buttler's pantry connects the kitchen and dining room.