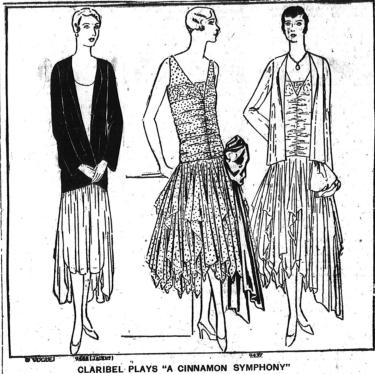

#### VOGUE WOMEN'S FASHIONS

To begin with, I couldn't decide whether to have point desprit or chiffon, but I ended up as you see ine. If I'd voted for chiffon (which you will agree, is likewise attractice). I'd have had a little dark brown jacket of sheer velvet to yall her ight.