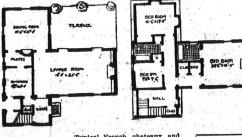

are surfaced with stucce finish in a rather rough texture. The corners are brought to attention by the use of concrete blocks. Shingles laid in a pleasantly haphazard fashion makes the roof. The central wing, which extends out at right angles from the main portion of the house, contains the living room.

The main entrance is situated at the left of the living room wing and is balanced on the right by a large French window which opens on a bricked terrace. Entering the house one reaches a small entry from which, at one side, the stairway to the second floor rises. The living room may be entered directly from the stair hall, as also may the kitchen. A buttler's pantry connects the kitchen and dining room.