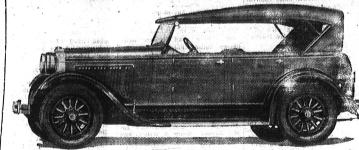

### New Dodge Victory Six Touring Car

ATTRACTIVE lines feature the new Dodge Brothers touring car in the Victory Six line, priced at \$995. Upholstery is in gray Polo grain leather. Wood wheels are standard equipment with wire wheels optional at slight additional cost.

ATTEND

SERVICES

nnouncement of a Victory Six on special order at \$35 additional ring car has been made by cost, and wood wheels with 31x 5.25 tires can be furnished at slight achedules under way to supply demand for a six cylinder open by the company. The car is bed at \$995. One graceful lines feature the with upholstery in gray polo soing graceful lines feature the with upholstery in gray polo I landber. Wood wheels, with \$2525 are standard equipment, whre wheels and be furnished

Addition of a sport sedan with attractive color combinations in latter. Wood wheels with \$2505 are standard equipment, wheels should be supplyed to the color of the car is in tan monard. Healamps of this model to prove the car is in tan monard in which placed, with special tip rod and nickel plated, with special tip rod and nickel plated stanchions from lamp to frame, nickeled, cowl lamps and brackets.