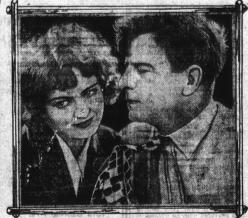

## "Valley of the Giants," Gives Milton Sills His Best Role

on Sills, First National Picstar, has added another reble performance to his allong list of screen successes,
ing Bryce Cardigan, in Peter
ne's great story of the Redme's great story of the Redme's great story of the Redme's preat story of the Silns surlay and Friday, Sills surand fries a remarkable
terization.

Torance theatre next
have and sills are seen sills the sills. There is conflict, sprugele, and action throughand gives a remarkable
terization.

To all where industry on
neific Coast, and of a rothat grows out of rivalry
on two rival lumber barons,
into a river. The scene has never
and enthralling one, and in
the it to the screen First Natyr Hans Slavayard New York Man to