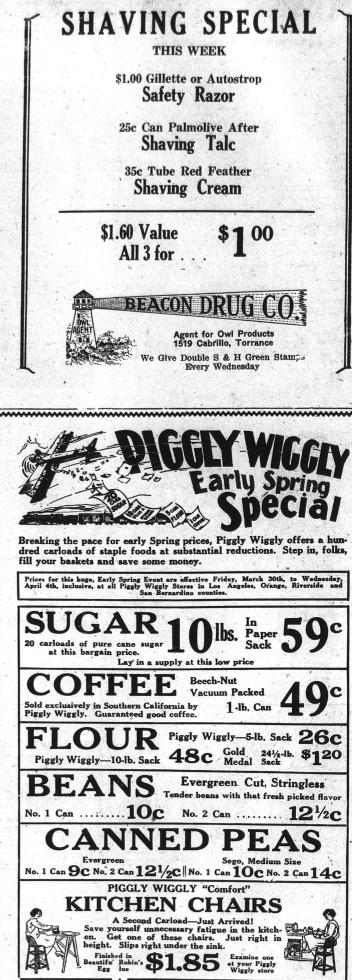

Russet Potatoes, 9 lbs.....

Burbank Potatoes, 9 lbs.

Fancy Celery, 2 for ....

FRESH FRUITS AND VEGETABLES

FOLLOWING PRICES EFFECTIVE INCLUDING WEDNESDAY, APR. 4

Large Soft Shell Walnuts, 2 lbs.....43c

**PIGGLY WIGGLY** 

1315 Sartori Ave., Torrance Wm. Pearson, Mgr.

Blue Goose Oranges, 126 size, doz...45c

"Great Stuff!"

THURSDAY, MARCH 29, 1928