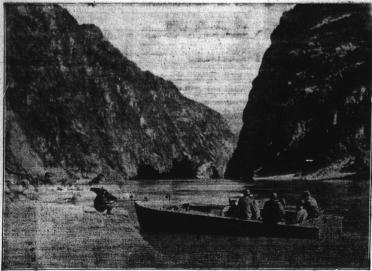

# Here Is Picture of Boulder Dam Site

with the Colorado River threating to break over its banks and
manently destroy a dozen towns,
homes of a hundred thousand
ople and a million acres of ferfarm land in Arlzona and
thern California, the Departint of the Interior is preparing
push forward the construction
Boulder Canyon flood control
Boulder Canyon flood control
in immediately upon the adopin of legislation now pending in
wide, capable of holding 26,000,000

now in existence.

Acting on the recommendat
Dr. Hubert Work, Secretary
Interior, authors of pending I
er Dam legislation have winto the bill a provision
specifies that the government
to expend a single dollar o
project until the Interior De