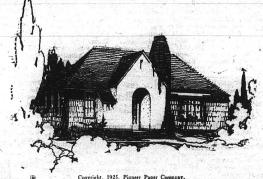

## **Outstanding Comfort Characterizes This Home**

IVING #

Because of price fluctuations and varying conditions in different localities, it is impractical to set an inflexible figure on the cost of constructing the house pictured above. However, the Pioneer Paper Co., Los Angeles, Calif., will furnish an accurate estimate of the cost on request. Please refer to Plan No. 6. Designed by Ernest Irving Freese, Architect.

DIGNITY, unity and charming simplicity characterize this comfortable little five-room dwelling. Nice interior arrangement and roominess, for a small home, promise real comfort. For a roof of this proportion, a solid green would go well with the red brick chimney and light tan or gray body of the walls.