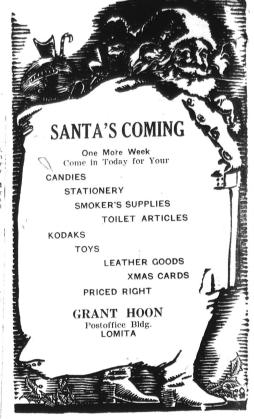

## Grocery Specials For the Holidays

| Ī                                                      |     |
|--------------------------------------------------------|-----|
| Armour's Milk, tall, 3 for                             | 25c |
| Fancy Walnuts, 2 lbs. for                              | 53c |
| Fancy Mixed Nuts, 1 lb. for                            | 30c |
| Ben Hur Coffee, per lb.                                | 49c |
| Our Own Brand Coffee, per lb                           | 35c |
| Armour's Spaghetti, 2 cans                             | 25c |
| All Kinds Laundry Soap, 6 for                          | 25c |
| Fresh Dates, 2 for                                     | 25c |
| Jonathan Apples, 3 lbs.                                | 25c |
| Fancy Christmas Boxes Californi<br>Dried Fruit, 2 lbs. |     |
| Fancy Bellfleur Apples, 5 lbs.                         | 25c |
| Fresh Strawberries                                     | 25c |
|                                                        |     |

## Central Market