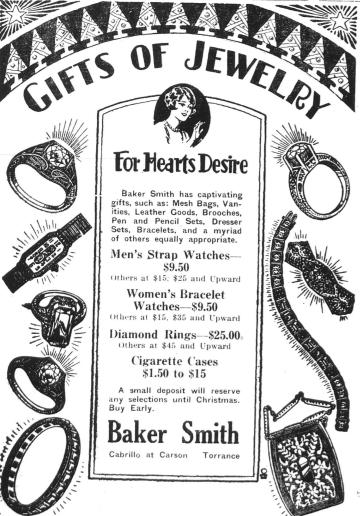

### SMOKER'S SETS-

Wonderful three and four piece sets of elegant Bakelite, imported from Czecho-Slovakia: Two Pipes, Cigarette and Cigar Holder. Made to Sell for Twice the Price we are asking.

#### **PERFUMES**

We can't begin to describe the ex-quisite bottles to say nothing of their contents. Early buyers will get the best.

STATIONERY in Gift Boxes Many Exclusive Patterns.

TOILET SETS and individual