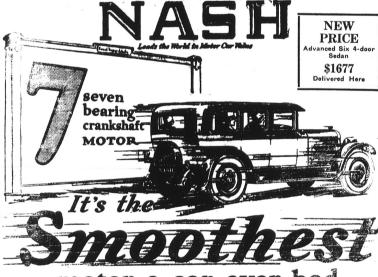

## motor a car ever had

Here's the most startling develop-ment in the whole history of 6ment in the whole history of 6-cylinder engineering—the Nash 7-BEARING motor.

Take the wheel of this Advanced Six 4-Door Sedan for thirty minutes and then you'll realize how much a 4-bearing CAN'T do that a 7-bearing one DOES.

It's the SMOOTHEST motor that ever powered an automobile—full pressure lubricated to prevent noise and wear.

There's not a hint of vibration all through the full range of power and speed.

crankshaft as a single unit to make that absolutely certain.

Note the rich interior of this model. The luxurious genuine tufted mo-hair upholstery. The attractive vanity case and smoking set, leather mounted.

Observe that Nash uses genuine walnut for the steering wheel. And the instrument board, as well as the crown panel above, the window moldings and door panels, are done in walnut finish.

There's not a hint of vibration all through the full range of power and speed.

Bring your car in when you come to see this Advanced Six Scdam. You'll get the greatest LIBERAL.

Ty in terms. DRIVE around today.

[THE NEW NASH IS A GREAT AUTOMOBILE]

TROY MOTOR SALES CO.

Figueroa at 11th, Los Angeles

Phone WEstmore 1021