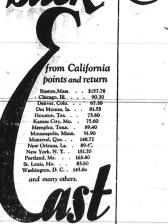

ford Stoner of Beverly een a recent house gue ood Clark, 1731 Andreo

Mr and Mrs

of Mr. and Mrs. J. V. Tonk Hollywood.

AKE advantage of these low ex-cursion fares to visit the old home this summer. Start any day before September 30. Re-turn limit October 31. Our travel books will help you plan your trip and may be had upon request.

JANTA FE Ticket Office and Travel Bureau

B. C. HIGGINSON 354 Carson St. Phone 244 Torrance, Calif.