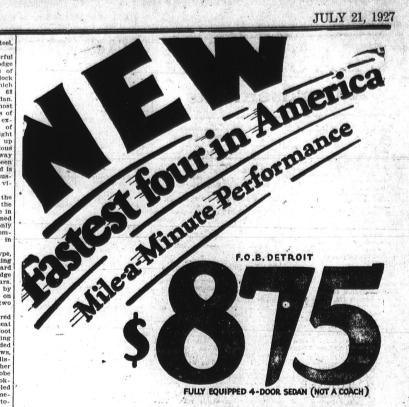

## **Dodge Describes** 'Fastest Fours' Just Developed

Speed Is Added to Dependa-bility as Dodge Sales Feature

Dodge Brothers Company is fastest line of four cylinder cars in America. Prices range between levels far below those at which Dodge Brothers cars have always

test develops 40 horsepower, which is one horsepower for every 68 pounds weight of the new sedan. When it is considered that most cars have from 97 to 135 pounds of weight for each horsepower the explanation of the great speed of the new cars is apparent. The light weight per horsepower shows up in flashy acceleration, tremendous nulling, nower, and straighthaws. pulling power, and straightaway speed. The gear ratio has been changed so that the engine speed is slower than before, permitting sus-tained higher speeds without vi-

#### FRATERNAL

Torrance Review No. 37 Woman's Benefit Association Mary Blanchard, Commander Meets Second and Fourth Tuesdays 7:30 P. M. Women's Clubhouse, Engracia Ave.

The lowest price at which a sedan was EVER sold by Dodge Brothers ASTONISHING ECONOMY 25 miles per gallon · · · at 25 miles per hour · ·

All of this plus the traditional DODGE QUALITY AND DEPENDABILITY

ALLEN H. PAULL

16514 South Vermont Ave. Gardena Phone 1452

312 South Catalina Ave. Redondo Phone 1382