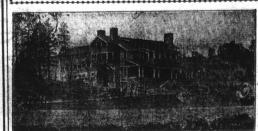

## In Black Hills of South Dakota

-Photo from World Wide Photos

he Custer State Park in the Black

The "Summer White House" in the Custer State Park in the Black Hills of South Dakotu, where President Coolidge will spend the summer months, adjoins the Black Hills National Forest and the Harney National Forest and the Harney National Forest, which are not only rich in Indian lore and ploneer historic interest, but furnish one of the earliest examples of forest management in the United States. The President will therefore have the opportunity both of enjoying the hospitality of the state of South Dakota and of making himself at home on a million-acre federal forest estate.

The President will have an opportunity to see how national for-

"Summer White House," showing main road and stone bridge leading to lodge.

of "Summer White House," is showing main road and stone bridge leading to lodge.