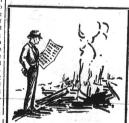

#### Sent Across Ocean With Amazing Speed

Although Capt. Charles Lindbergh established time and distance aviation resords in his topochal air trip to Paris, faster even than his flight were pictures of his landing in the French capital flashed back to the United States by cable, and then sent across the continent by Bell Telephotograph arrived in Paris after 10 p.m. May 21, yet the next day a Los Angeles newspaper was in possession of copies of the picture of the actual demonstration that took place on Le Bourget field after the American flyer landed. By a special transmission system known as the Bartlane process the pictures were cabled under the Atlantic, and as soon as reproduced were wired to Los Angeles by Telephotograph. It is estimated that the entire time of transmission from France to Los Angeles did not exceed two hours. Although Capt. Charles Lind-

# Wife

By NELLIE MAXWELL

or his landing in the French capital flashed back to the United States by cable, and then sent across the continent by Bell Telephotograph.

Lindbergh arrived in Paris after 10 p.m. May 21, yet he next day a Los Angeles newspaper was in possession of the actual demonstration that after the Ameran flyer landed. By a special transmission system known as the Bartlane process the pictures were cabled under the Atlantic, and as soon as reproduced were wired to Los Angeles by Telephotograph. It is estimated that the entire time of transmission from France to Los Angeles by Telephotograph.