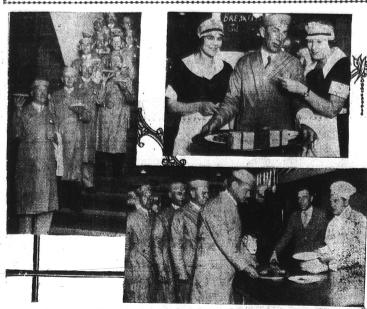

# PIGGLY WIGGLY HEADS HOSTS TO EMPLOYES

by Vice-Presidents Denault, Lestico and Thomas, and other execut, in serving costume. Upper right: Regular waitresses on vacation ager Weller how to wait on table. Lower: President Jones and