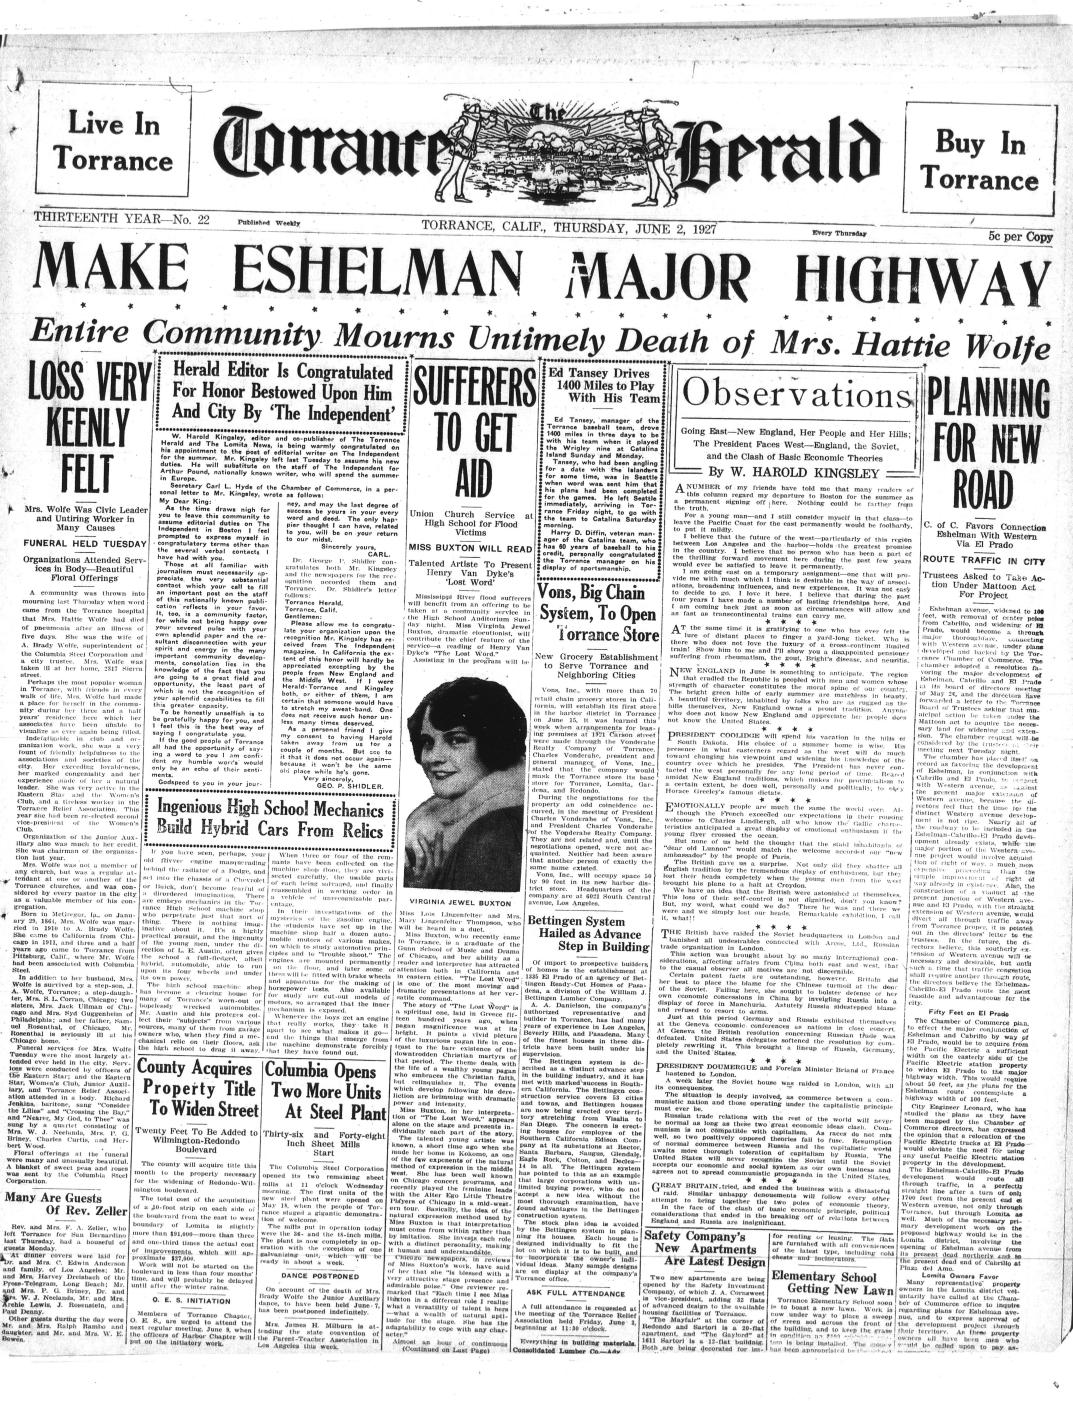

At dinner Dr. and covers were laid for At dinner covers were laid for Dr. and Mrs. C. Edwin Anderson and family, of Los Angeles; Mr. and Mrs. Harvey Dreisbach of the Press-Telegram, Long Beach; Mr. and Mrs. P. G. Briney, Dr. and Mrs. W. J. Neelands, Mr. and Mrs. Archie Lewis, J. Rosenstein, and Paul Denny. Other guests during the day were

Archie Lewis, J. Rosenstein, and Paul Denny. Other guests during the day were Mr. and Mrs. Ralph Rambo and daugater, and Mr. and Mrs. W. E. Bowen.

and one-third times the actual cost of improvements, which will ap-proximate \$27,000. Work will not be started on the boulevard in less than four months' time, and will probably be delayed until after the winter rains. O. E. S. INITIATION

Two new apartments are being

Two new apartments are being opened b