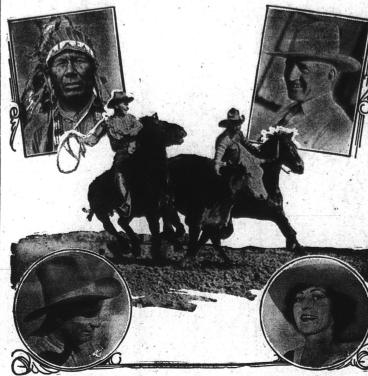

### WORLD'S CHAMPIONS ENTER L. A. RODEO

furn an the thrills at the \$200,000 Los Angeles "World Series" Rodeo, May 20, 21 and 22, in the Los Angeles Coliseum. Upper left—Indian brave of the Flathead tribe, to ride and race. Upper right—Adolson 2. Day, director-general. Lower left—Hugh Strickland, world-famed rider and arena director. Lower right—Mabel Strickland, cowgirl queen. Center—Steer wrestlers in action, one of the hair-raising events on the program.

the lair-raising events on the program.

LOS ANGELES.—The winned of the Roosevelt trophy, the highest tonor a cowboy can gain, for the season represented.

"Yakima" Canuck, the 1923 winder of the season represented.

"Yakima" Canuck, the 1923 winder of the trophy, is now in Holly to wood and is expected to enter the rode.

"Paddy" Ryan, the 1924 winder of the vent, for which 20,000 in cash prizes 1-s posted.

The Roosevelt trophy is annually winder the cowboy who scores the most points as an all-around performer at the Cheyenne Frontier Day in Wyoming and the Pendle-John Winder of the cup is generally recognized as a world's championship liked as a world's championship in the Roosevelt trophy is annually with them more than 100 might bring with them work and "pinto" ponies, bring with them more than 100 might b