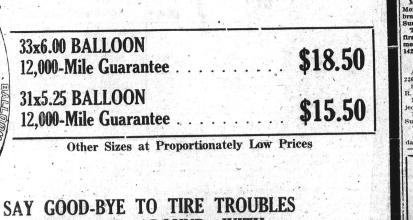

# We're Giving You FAIR WARNING **Tires Are Going HIGHER!**

Crude Rubber is already ADVANCING and it is only a matter of a Short Time until this Increase in Crude will be reflected in TIRES.

A small deposit Anticipate your needs and spend the savings on a vacation. made NOW will give you the lowest tire prices in history and PROTECT YOU AGAINST INCREASE IN PRICES. You can take delivery and pay the balance when you need the tires this summer.