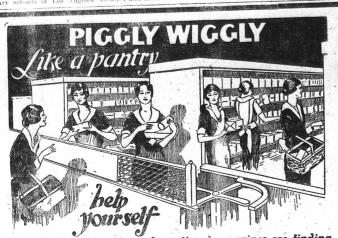

### Receipts at Local Postoffice During Quarter a Record

towel or Husband of Woman Well Known Here Is Victim of Crash

Far and near throughout the nation housewives are finding Piggly Wiggly an efficient panity. They help themselves from loaded shelves of varied assortments, which are easily accessible. The question of what to serve for dinner is answered with a glance and the Piggly Wiggly turnstile is as companient as your own panity does. convenient as your own pantry door.