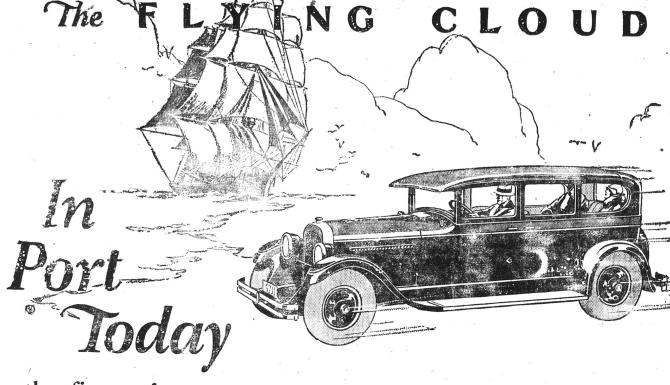

# -the finest, fastest model of America's longest lasting car

Four hydraulic shock absorbers

Four hydraulic shock absorbers
As indication of the completeness and expensiveness of the equipment furnished, the Reo FLYING CLOUD is regulated, the Reo FLYING CLOUD is regulated to the state of the control of the c

static heat control insuring r heat under all conditions.

See It Today!

NOW ON DISPLAY

M. J. FIX CO. Border at Cabrillo Ave.

NEW—new from stem to stern—this entirely different Reo. New in its charming appearance, new in its completeness of equipment and unforgettable performance, new in its design, its ease of operation and control the floating restfulness of its comfort.

Today it is on display-you can see it, ride in it, drive it. The hushed sweep of its swift travel will tell you its own story of what automobile ownership can mean. And the Reo Flying Cloud has one thing no other car can have Reo construction so sturdy that Flying Clouds, after 100,000 miles of travel, have in every part set a new standard of durability for America's Longest Lasting Car.

REO MOTOR CAR COMPANY, Lansing, Michigan

Among many other items of equipment and features of construction are: Single piece windshield opening outward, vanity case and smoking set, rear traffic signal, transmission lock, automatic windshield cleaner, cowl ventilator, parking lights, genuine full balloon tires, integral sun visor, rear-view mirror.

Newly designed hydraulic four-wheel brakes

Internal, not external—providing: Equally effective braking under all weather conditions, wet or dry, hot or cold. As effective braking in reverse as in going forward. These brakes are an exclu-sive feature of the Reo FLYING CLOUD.

Bodies, in the Continental manner, exclusive Flying Cloud design, clear vision, lower dheight. Interiors tailored in an entirely new treatment!

Speed like a storm cloud before a hurricane.

Tornado-like acceleration.