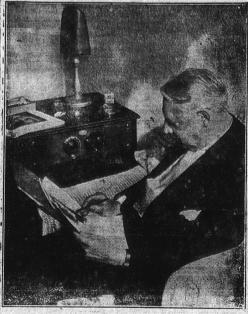

## Noted Artist Atwater Kent Fan

real lover of art is Harrison Fisher, who takes equal delight in beautiful music or beautiful pictures. He receives his radio entertainment via Atwater Kent, having a Model 30 mounted in the famous Pooley Arm Chair model cabinet. In addition to the Model 30 he also has an earlier model in his mountain home in New York State.