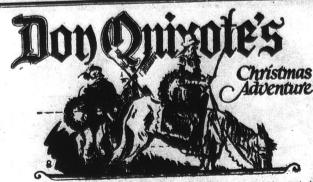

## Angelus Dairy

mandie Ave. Near 190th Street Wm. P. Schuck, Prop.

their adventures, Sancho astride the grey mule, and he on the good Rosinante, that mighty steed, of whose skin and bones he saw nothing, having in imagination clothed him with mighty muscles and sinews of stee! Rosinante Quivers All Over "What! Rascally clown! Hast thou not searched me off a brave adventure, this fair morn?" shouted he to Sancho, with such vehemence as to cause Rosinante to start and quiver all over. "Ever sleeping, dullerd though centuries passed

They Observe a Marvel

For a long moment Don Quixote and Sancho Panza observed this marvel and then another marvel, for the red light disappeared and above it the green appeared, whereupon all the monsters dashed forward at such a speed as though they would be sure to strike each other. For all that, and before the valorous Don Quixote and his good squire had scarce drawn a deep breath, the red light appeared again and all stopped racing; snorting, however, and anxious to be off. "There are the famous Racing Monsters," quoth the Don. "And there shall I attack alone, that the good favor of my Dulcinea of Tobosco may be won, and the world well rid of a strange and mighty peril."

"Nay, nay!" quoth Sancho. "Good Sir Knight, let me beg of you to let them be. Is it not a purpose

We can give you policies that over your risks as a car owner efficiently and economically— and with an assurance of prompt settlement in the event

Relieves Self of Bundles
Relieves Self of Bundles
Clumsily Don Quixote dispose
nimself with all the bundles, whil
he squire sat beside the youn
nan in the front part of the mon

-looking in the mirror of today