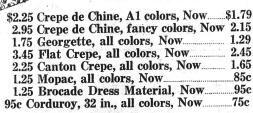

### PIECE GOODS

| Hope Muslin, limit 10 yards, Sale Price         | 15c                   |
|-------------------------------------------------|-----------------------|
| Outing Flannel, 36 in., striped or checked, 30c | quality,              |
| Now                                             | $22\frac{1}{2}$ c yd. |
| English Prints, 47½ Quality, Now                | 37½c                  |
| Fancy Percales, 36 in. wide, 25c quality, Now   | 18c yd.               |
| Bunty Prints, 671/2c quality, now               | 49c yd.               |
| Voiles, all colors, 36 in., 35c quality, Now    | 25c yd.               |
| A.B.C. Fancy Prints, 36 in. wide, 95c quality,  | Now                   |
|                                                 | 75c yd.               |
| Figured Voile, 36 in. wide, 65c quality, Now    | 45c                   |
| Pure Linen, fancy patterns, \$1.45 quality, Nov | w95c yd.              |
| Pure Linen, all colors, \$1.00 quality, Now     |                       |
|                                                 |                       |