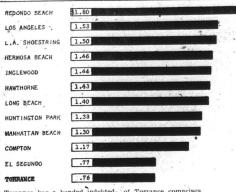

## **Torrance Tax Rate of 76 Cents** Is Lowest in Entire District? Bond Debt County's Smallest

Property Owners in Torrance Save Money on Account of Large Sums Industries and Acreage Pay Into Public Coffers Annually

## Tax Rates of Cities of L. A. County

HUNTINGTON PARK \$647,000.

330,000 274.000.

142.000.

Good Newspaper and Job Plant

Serve the City of Torrance