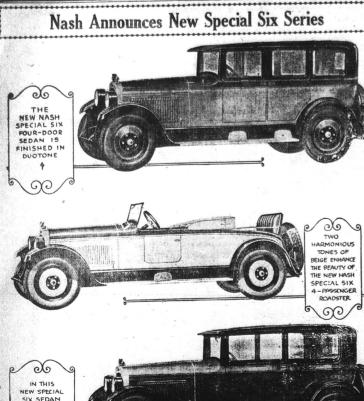

## A New Special Six Series with 7-bearing Crankshaft Motor New-Type Motor Muffler

World's Smoothest Type of Motor. Rubber Insulated Motor Supports-standard Nash practice for some time-Making for Notably Quiet and Vibrationless Performance. New Crankcase "Breather' Preventing Crankcase Dilution. Full Force-feed Lubrication.

New Winged Radiator Cap. Double Filament Headlights. De Seat Upholstery of Genuine Chase Velmo Mohair Velvet. Four-wheel Brakes. Five Disc Wheels. Gasoline Filter. Air Cleaner. Oil Purifier.

All Instruments in Single Panel under Glass Including Hydrostatic Gas Gauge. New Duotone Body Colors. Oil Screen "Agitator Preventing Oil Coagulation in Coldest Weather.

pening Operative Silence.

New Instrument Board

with Indirect Lighting.

Motor Heat Control by Thermostatic Water Regulation. Coupé, \$1165; 2-Door Sedan, \$1215; 4-Door Sedan, \$1315 -- Touring, \$1135; 4-Pass. Road Prices 5. c. 6. Jackery ster, \$1225