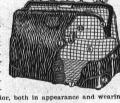

### Naugahyde Luggage Made by U. S. Rubber Co.

NAUGAHYDE is a nev material, especially fab-ricated by the United States Rubber Company

NAUGAHYDE BAGS Sell at \$6.75, \$8.50 and \$9.50

\$12.00