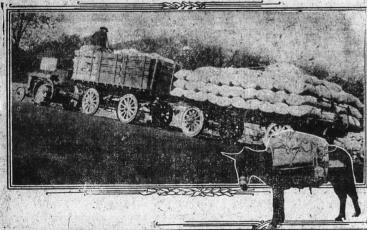

BOTTOM: Side-Hill Farming

of the interesting

The new winter Red Crown gasoline and Zerolene "F" for Fords were chosen exclusively for fueling and lubricating Ford cars and trucks traveling with the Ford Educational Road Show. 'Zerolene No. 7 lubricates the Fordson tractors. These Standard Oil products are obtainable for your Ford equipment at your local dealer's - your Ford's friend!