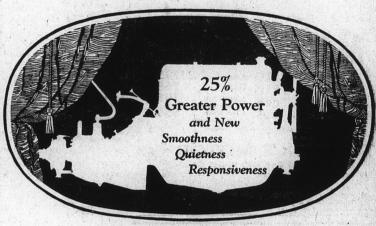

## "Enclosed Car" Motor

Come view this new motor just introduced at the New York Show. Nash has engineered it to develop 25% greater power with phenomenal smoothness, quietness, and 23% faster pick-up.