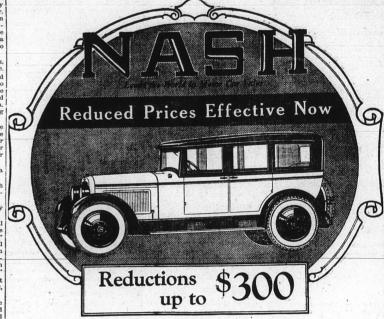

W GO ON WITH THE STORY

Come in and view the Greater Value in the SPECIAL SIX 4-DOOR SEDAN at its new low price of \$1445, f. o. b. factory —including luxurious mohair upholstery, four broad doors, silver fittings with vanity case and smoking set, large efficient heater, Nash-design 4-wheel brakes, full balloon tires, and 5 disc wheels.

### The Gardena Nash Co.