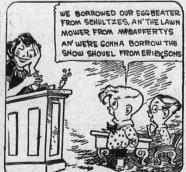

Spud Murphy's selections for next Sat is as follows: He say the Navy will beat Michigan an Yale will beat the Army. Pleas pass the applesauce.

well them football games of last is over and while Spud Murphy ain't quite so blue as he was last wit. he still has got a long why the big town papers come or