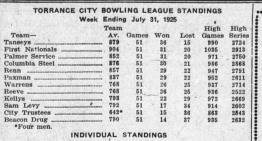

# Southern California Gas Company

| Player-      | Pins | Games          | Av.     | Player-      | Pins | Games | Av  |
|--------------|------|----------------|---------|--------------|------|-------|-----|
| Sharon       | 9732 | 51             | 191     | Tansey, Ed   | 7799 | 47    | 16  |
| Pratt        | 8594 | 45             | 189     | Proctor      |      | 33    | 16  |
|              |      | 38             | in with | Von Hagen    | 7925 | 44    | 16  |
| Kabelitz     |      | AV. BENEZIA DE | 186     | Maughan      | 5927 | 36    | 16  |
| O'Connell    |      | 30             | 186     | Hansen       | 7895 | 48    | 16  |
| Deininger, L |      | 51             | 185     | Newby        | 6414 | 39    | 16  |
| McDonald     | 3311 | 18             | 184     | Baxter       | 5857 | 48    | 16  |
| Clever, G.   |      | 42             | 183     | Webb         | 7859 | 48    | 16  |
| Clark        | 9346 | 51             | 183     | Pannier      | 5398 | 33    | 16  |
| Harvey       | 8614 | 48             | 179     | Barnes       | 7798 | 48    | 16  |
| Summerville  | 9142 | 51             | 179     | Stevenson    | 4336 | 27    | 16  |
| McMillan     | 6406 | 36             | 178     | Gipe         | 5774 | 36    | 16  |
| Stanger      | 6894 | 39             | 177     |              | 2887 | 18    | 16  |
| Copper       | 1583 | 9              | 176     | Perkins      |      | 45    | 16  |
| Griffin      | 7868 | 45             | 175     | Gerulff      |      | 48    | 16  |
| Wolfe        | 7851 | 45             | 175     | Alverson     | 7456 | 47    | 15  |
| Burmaster    | 7856 | 45             | 175     | Tansey, C    |      | 48    | 15  |
| Schwartz     | 8895 | 51             | 174     |              |      | 48    | 15  |
| Travioli     | 8886 | 51             | 174     | Jolley       |      | 48    | 15  |
| Cota         | 1044 | 6              | 174     | Paxman       |      | 51    | 15  |
| Keeney       | 4688 | . 27           | 174     | Lang         |      | 51    | 15  |
| Crowell      | 7675 | 45             | 171     | Hutton       |      | 48    | 14  |
| Vonderahe    | 6641 | 39             | 170     | Blandford    |      | 15    | 14  |
| Warren       | 8676 | 51             | 170     | Benesh       |      | 45    | 14  |
| Davis        | 6606 | 39             | 169     | Allen        |      | 48    | 14  |
| Kurtz        | 2533 | 15             | 169     | Murphy       |      | 45    | 14  |
| Clever, E    | 7074 | 42             | 168     | Briney       |      | 47    | 14  |
| Fisher       |      | 24             | 168     | Deininger, B |      | 50    | 14  |
| Fix          |      | 45             | 167     | Reeve        |      | 51    | 14  |
| Merritt      |      | 24             | 167     | Finster      | 135  |       | 143 |