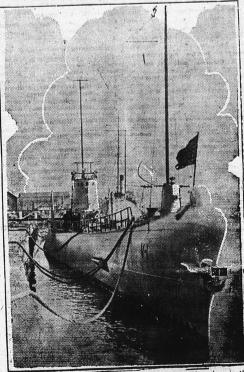

## Uncle Sam's Newest Sub

BLAC ALVER COMBINED IN EVENING WRAP

DR. W. H. BRUCE

Income Tax Consultant
Notary Public
2305 Redondo Bivd. Ph. 173-W
1530 Date St. Ph. 165-JSpecialist in New and Improve
Systems of Bookkeepins.
Financial Statements.