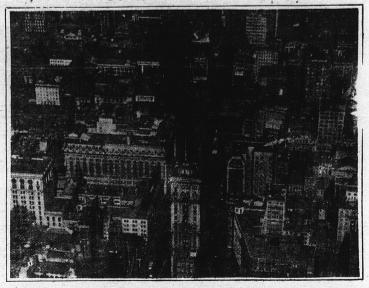

### THE BUSIEST SPOT IN THE WORLD

What is the busicst spot in the world? Times Square, New York, is shown to be in subway and elevated statistics just made public. The total number of persons who used the transit facilities there last year is larger than the population of the United States. Times Square is shown above as seen from an airplane.