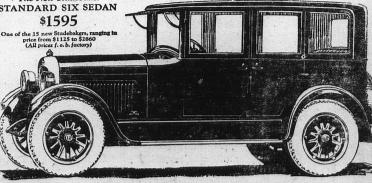

# Torrance Plumbing Co. PLUMBING AND SHEET METAL WORK

Ward Floor Furnace SEWER PIPE, DRAIN TILE AND TERRA COTTA

ross from Post Office The New Studebaker STANDARD SIX SEDAN \$1595

## Know what's underneath the paint before you buy

Sedan.

Down underneath its superb body finish is a sturdy framework of carefully selected ash, glued together and fastened in place by screws—not nailed. Ash is scarce and expensive, but Studebaker uses it because it best combines proper weight and strength.

Beneath this mohair covering are many Come in and let us tell you the "insidests" of cushion springs, padded with heavy of the Studebaker Standard Six Sedan

The same standards of excellence are maintained throughout the body and chassis. In the engine, for example, the crankshaft is completely machined on all surfaces, a practice that results in the smooth, quiet, vibrationless performance that characterizes all Studebaker cars.