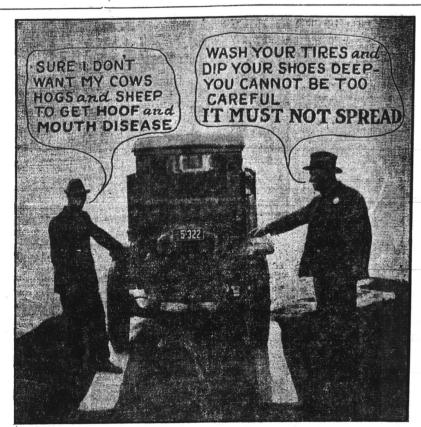

### YOU CAN HELP IN FIGHT AGAINST FOOT AND MOUTH DISEASE; WILL YOU DO IT?

The foot and mouth disease is the most serious economic peril that has ever threatened the State of California and of neighboring states of california and of neighboring states in the cattle industry of california and of neighboring states in the cattle industry of california and of neighboring states which may be affected will be destroyed. If the foot and mouth disease known to livestock, storyed. If the foot and mouth disease crosses the border into Mexico ease ease crosses the border into Mexico ease crosses the border into

We sell

fresh

roceries

foot and mouth disease is not stopped where it is, not one crate of California products can be exported from the state, for the quarantine restrictions of neighboring states will turn them back. Such stoppage has already been imposed to a serious degree. If it continues it will spell financial disaster to thousands of our citizens and seriously impair the financial stability of the entire state—for California is an agricultural state.

You Can Help

You Can Help is rendered useless.

Danger is Great

The danger does not lie in the single case—it lies in the fact that one case may develop into hundreds,

Torrance

You Can Help

What is the remedy—what can we do to aid the fight against the foot and mouth disease? The answer is simple: Obey without question or comment the strict letter of the quarantine regulations imposed by the health authorities of the state and federal governments, who have the fight against the plague—for plague it is—in hand. Obey to the letter; obey even if it seems to you unnecessary; obey if it inconveniences you. Complain to yourself a little if it will help you, but above all things OBEY EVERY quarantine restriction. Keep out of the fields, don't picnic, don't camp, keep your dog and your You Can Help Keep out of the fields, don't camp, keep your dog and your cat at home, don't let any animal stray. A single contact with an infected area may spread infection so far as the object or person or animal naking the contact may travel. Ever birds may carry the infection. The disease probably jumped from the disease probably jumped from the San Francisco region to Merced county through just such contact. It jumped from some country in the Orient in which the disease is permanently established, to Alameda, through contact with a ship's green food. Observe the quarantine! Milk O. K.

Milk O. K.

There is no danger to human beings. Milk is not dangerous, and none but inspected meats are marketed. It is not our physical bodies that are likely to be attacked, but our economic welfare that may be permanently and vitally crippled. Do your part! Play fair with your state!

Obey the quarantine! Report infractions of it to the health officers.