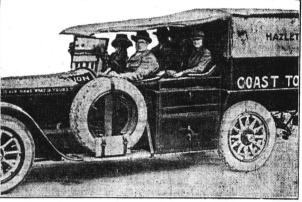

### TRAVELED 10,000 MILES IN AUTO

G. Stuart Engle and family of Hazelton, Pa., have covered ten thousand G. Stuart Engle and tamily of Intretion, Fa., have covered ten thousand miles in this car and consequently spent about eight months in the open. The equipment included table, chairs, stove and repair parts. The itinerary includ-ed the South, Southwest, Pacific coast and Northwest.