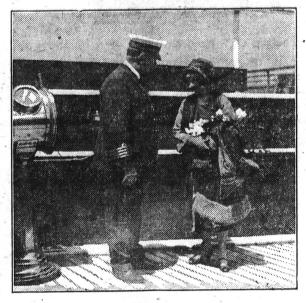

### Stops Ship on Way to Sea and Is Complimented by Its Commander

An exemplification of American ingenuity and desire to give service was the recent catching of a steamer by Miss Ruth Williamson Miss Williamson was desirous of getting to London because of the illness of her mother, and had booked passage on the S. S. America, of the United States Lines. When Miss Williamson arrived at the pier with her baggage, she found to her dismay, that the vessel was well on its way to the open sea.

Miss Williamson had been visifing in Chicago when she received a cable calling her to her mother's bedside. She immediately telegraphed for accommodations aboard the America, and boarded a train for New York. The train arrived late, and the young woman with her luggage rushed to the pier in a taxicab. Upon her arrival she found that the America had passed the Statue of Liberty, and was headed for the broad Atlantic.

Realizing the strained predicament of the young woman, officials of the United States Lines called into service a speedy tugboat. The young woman was quickly escorted aboard the tug, and the rush after the liner began. The shrill whistling of the tugboat attracted the fast-travelling America, and the word was taken to Captain William Rind, commander, on the bridge of the ship, who immediately ordered the engine room to slacken speed, and in a few minutes the tugboat had arrived alongside the great ocean liner.