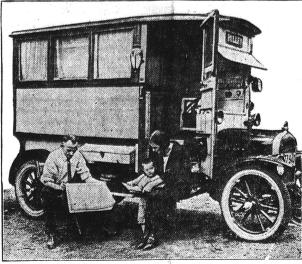

#### TRAVELING HOME IS CONVENIENT

Charles and Helen Polley, playing on the vaudeville circuit, find it cheaper to travel in their own bungalow motorcar than to pay high prices for railroad, day.

The first step by city officials and business mer of Long Beach to combat the movement for the recall of City Manager Charles E. Hewes, to be voted on at a special election on the 29th instant, was taken tast Friday night when speakers ad-dressed several meetings urging that Hewes be retained. At Edison school Mayor C. A. Buffum and Councilman George Beck addressed a meeting; at Fre-mont school the speakers were Will-iam Cover and Councilman Fillmore Condit; at Burnett school former

XX

December 1, 1922

travel and hotel accommodations. The Polleys have traveled all over the country in their car, a marvel of convenience, while their son David, known as the "Auto-Bungalow Baby" has never known any other home.