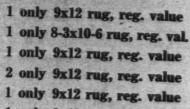

# RUGS

We have the following sizes of rugs which were slightly damaged in a recent minature flood that we had. If you can use a rug at a real price, don't fail to take advantage of this regular bargain.

38.50 49.50

15.00

52.50 55.00 1 only 9x12 rug, reg. value 15.00

1 only 7-6x10-6 rug, reg. val

ALL LESS 40%

Dry Goods and Ladies' Ready-to-wear Shoes Men's Furnishings Furniture