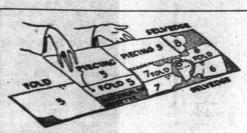

## Quickly, economically you cut out your garment -

This new way saves you time and money

UNUSUAL assortments of lovely new fabrics are now ready for your inspection. With a new Butterick Pattern and its Deltor you can make your own clothes.

Piece by piece, you quickly lay your pattern on just as the Deltor pictures show you. Snip, snip go your scissors! You cut just as an expert would. In almost no time you cut your garment from less material than would have been possible without the Deltor.

Every new Butterick Pattern includes the Deltor. It shows you just how to lay your size pattern on your width material. Every Deltor applies specifically to the garment you are working on.

The Deltor saves you time and money. It makes it possible for you to have more lovely slothes than ever before. At the pattern counter with all new Butterick Patterns.